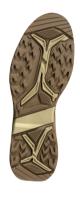

# HAIX® Absorption

Damping with damping wedge integrated into the sole. The Energy Return PU midsole absorbs and releases energy back to the wearer with every step.

### Durable sole

Rubber compound for long durability.

### Sole

Extremely high slip resistance with low wear due to special rubber and innovative sole construction. Slats bevelled sole elements ensure optimum grip as well as high agility and stability on slippery and wet surfaces. A lightweight PU cushioning wedge provides excellent running characteristics. Very good insulation against cold, fuel-resistant and non-marking.

## HAIX® Anti Slip

Very good adhesion on different terrain due to the profile design and the special rubber used.