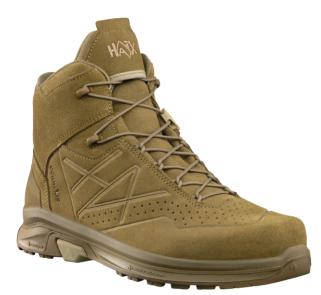

# **CONNEXIS®**FORCE AIR Ws

coyote Art. Nr. 350007

Suede leather, shaft height 13 cm, sole 030

Available sizes UK 3 - 9

### **Upper Material**

Cow split leather (1,6 - 1,8 mm), hydrophobic, breathable

### Inner lining

Breathable textile lining.

### Insert

Comfortable, damping and moisture wicking. Separate heel cup ensures good foot guidance. "Perfect-Fit" marking for optimal check of the correct shoe size.

Washable at 30 °C.

# HAIX® Smart Lacing System

Smooth and pressure-free adjustment of the boot to the foot, quick lock and lace pocket.

# HAIX® FLEXLACE System

Elastic laces for easier on and off and even better fit to the foot.

### Other

Lightweight, metal-free, soft shaft end for comfortable slipping in and out; Integrated lace pocket; Slip-on strap; Very breathable due to textile lining and perforations in the upper leather; Heel protection due to TPU cap.