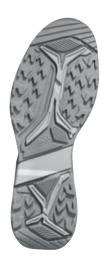

### Sole

Extremely high slip resistance with low wear due to special rubber and innovative sole construction. Slats and specially bevelled sole elements ensure optimum grip as well as high agility and stability on slippery and wet surfaces. A lightweight PU cushioning wedge provides excellent running characteristics. Very good insulation against cold, fuel-resistant and non-marking.

## HAIX® Anti Slip

Very good adhesion on different terrain due to the profile design and the special rubber used.