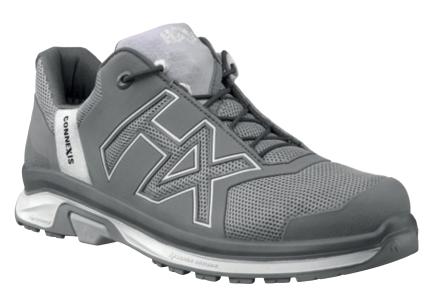

low / silver-snow Art. No. 360007

Microfibre/textile, waterproof and extremely breathable with GORE-TEX®, shaft height 8 cm, sole 030

Available sizes UK 3 – 9

CONNEXIS® System

# **Upper Material**

Highly breathable textile/microfiber material.

#### Other

Lightweight, metal-free, soft shaft end for comfortable slipping in and out; GORE® Stretch strap construction allows the shoe to adapt individually to the foot in the instep area; synthetic toe cap for stability in the heel area.